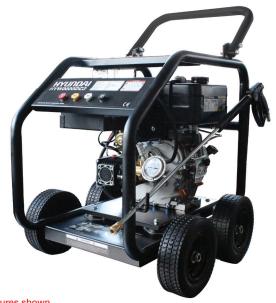

## **HYW3600DE3 3600psi Diesel Pressure Washer**

- 3600PSI output: Suitable for the toughest cleaning requirements.
- Heavy-duty Annovi Reverberi pump: Built for professional cleaning tasks
- Electric key start: Providing an easy start every time.
- Built-in unloader valve: For regulating the temperature of the pump.

Annovi Reverberi Pump RSV4G40

**Tubular Steel** 

110kg

820mm x 500mm x 640mm